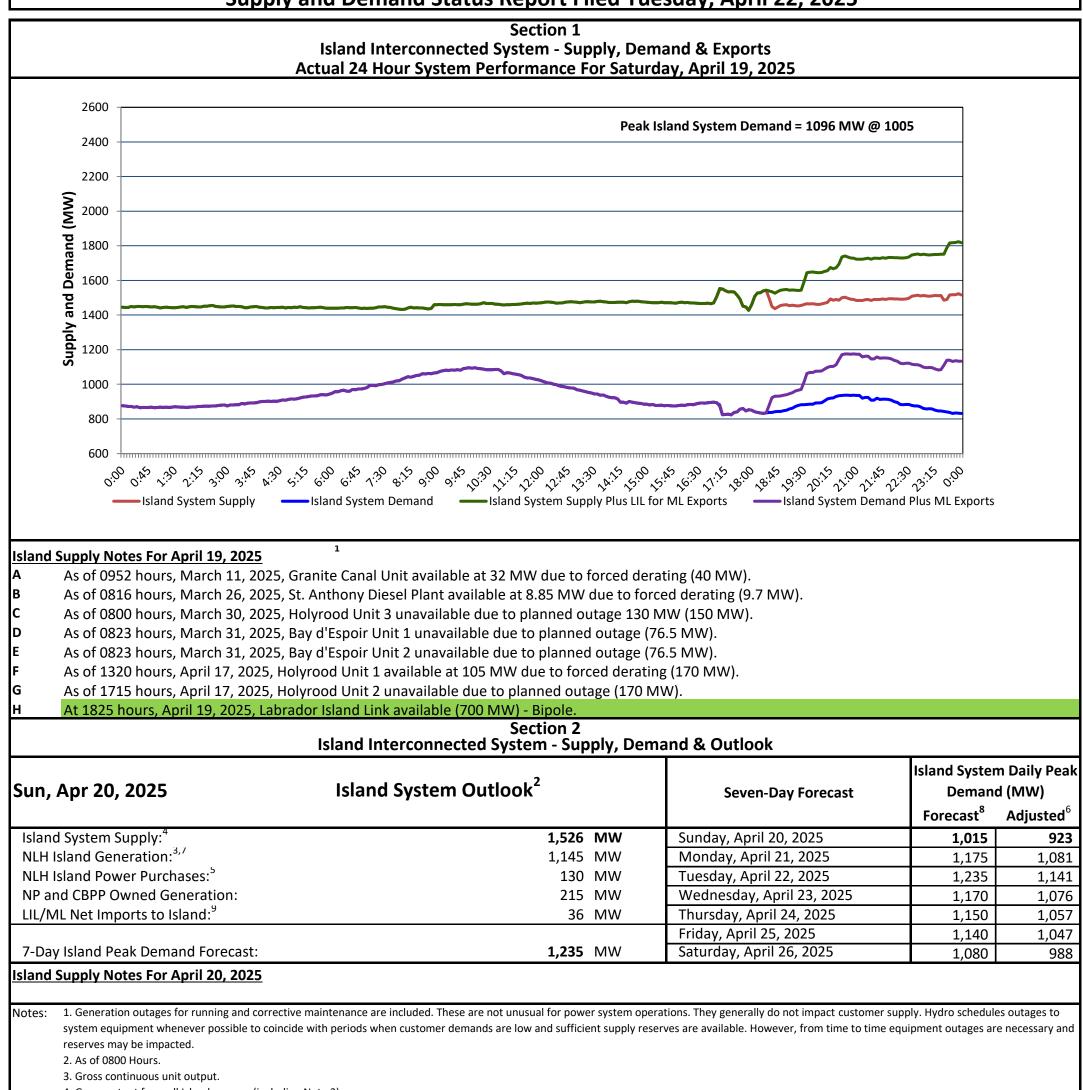

| Section 3<br>Island Peak Demand and Exports Information<br>Previous Day Actual Peak and Current Day Forecast Peak |                                                                             |                                           |                             |
|-------------------------------------------------------------------------------------------------------------------|-----------------------------------------------------------------------------|-------------------------------------------|-----------------------------|
| Sat, Apr 19, 2025                                                                                                 | Island Peak Demand <sup>10</sup>                                            | 10:05                                     | 1,096 MW                    |
|                                                                                                                   | Exports at Peak                                                             |                                           | 0 MW                        |
|                                                                                                                   | LIL Net Imports to Island                                                   |                                           | 236 MWh                     |
| 5un, Apr 20, 2025                                                                                                 | Forecast Island Peak Demand                                                 |                                           | 1,015 MW                    |
| lotes: 10. Island Demand is supplied<br>Power, DLP).                                                              | by NLH generation and purchases, LIL Imports plus generation owned and oper | rated by Newfoundland Power and Corner Br | ook Pulp & Paper (Deer Lake |